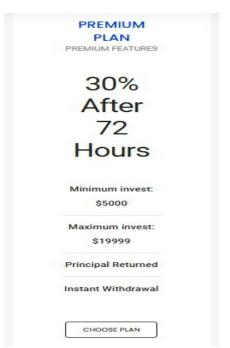

## Our Plans

#### STANDARD PLAN

STANDARD FEATURES

20% After 48 Hours

Minimum invest: \$2000

02000

Maximum invest: \$4999

\$4999

Principal Returned

Instant Withdrawal

CHOOSE PLAN